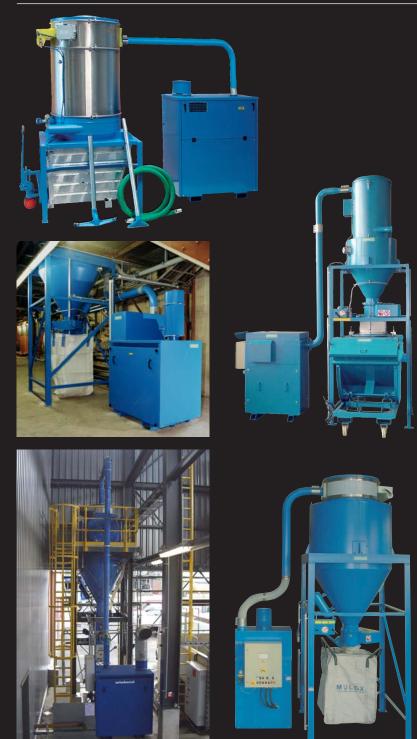

## KS vacuum units with different filter hoppers

## KS Vacuum Suction Unit - maintenance-free - designed for continuous operation

- compact

KS units are high-performance stationary suction units. Connected to a filter hopper they are typically used for industrial cleaning and for material conveying applications in the bulk solids and metal working industry.

KS vacuum suction units are available with a driving power from 22 to 45 kW. In combination with FiltroJet filter hoppers they offer tailor-made solutions to the customer's requirements.

KS units are designed by professionals for professionals. They can operate in the toughest industrial environments and are designed for continuous operation.