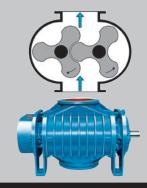

## Three-lobe positive displacement vacuum pumps

are superior to side channel vacuum pumps and multi-stage blowers if large amounts of bulk material have to be extracted.

The vacuum of a positive displacement vacuum pump builds up immediately if a blockage occurs. Other vacuum producers build up the vacuum slowly and cannot prevent the blockage.