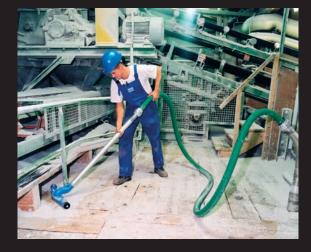

## KS Vacuum Suction Unit - maintenance-free - designed for continuous operation

- compact

KS units are high-performance stationary suction units. Connected to a filter hopper they are typically used for industrial cleaning and for material conveying applications in the bulk solids and metal working industry.

KS vacuum suction units are available with a driving power from 22 to 45 kW. In combination with FiltroJet filter hoppers they offer tailor-made solutions to the customer's requirements.

KS units are designed by professionals for professionals. They can operate in the toughest industrial environments and are designed for continuous operation.