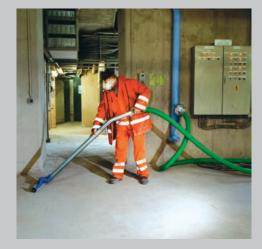

## KS Vacuum Suction Unit - maintenance-free - designed for continuous operation

- compact

KS units are high-performance stationary suction units. Connected to a filter hopper they are typically used for industrial cleaning and for material conveying applications in the bulk solids and metal working industry.

KS vacuum suction units are available with a driving power from 22 to 45 kW. In combination with FiltroJet filter hoppers they offer tailor-made solutions to the customer's requirements.

KS units are designed by professionals for professionals. They can operate in the toughest industrial environments and are designed for continuous operation.